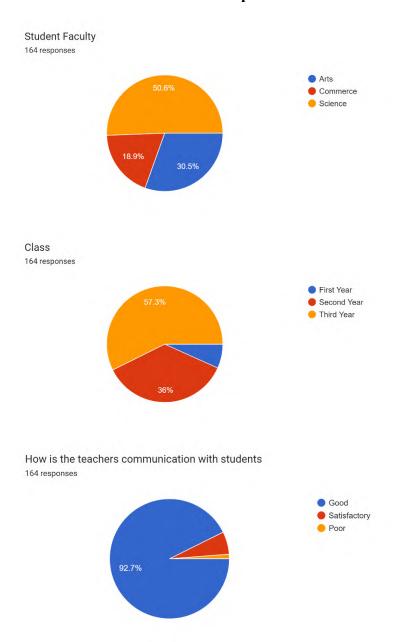

## Madhavrao Patil Arts, Commerce and Science College Palam Dist. Parbhani (M.S.) India. Feedback Report for The Academic Year-2023-24

How would you describe the teachers approach to teaching? 164 responses