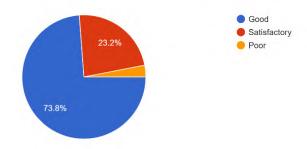

Does the institute provide multiple opportunities to learn and grow? 164 responses

Does the institute's teaching and monitoring process facilities your intellectual, social and emotional growth?

164 responses